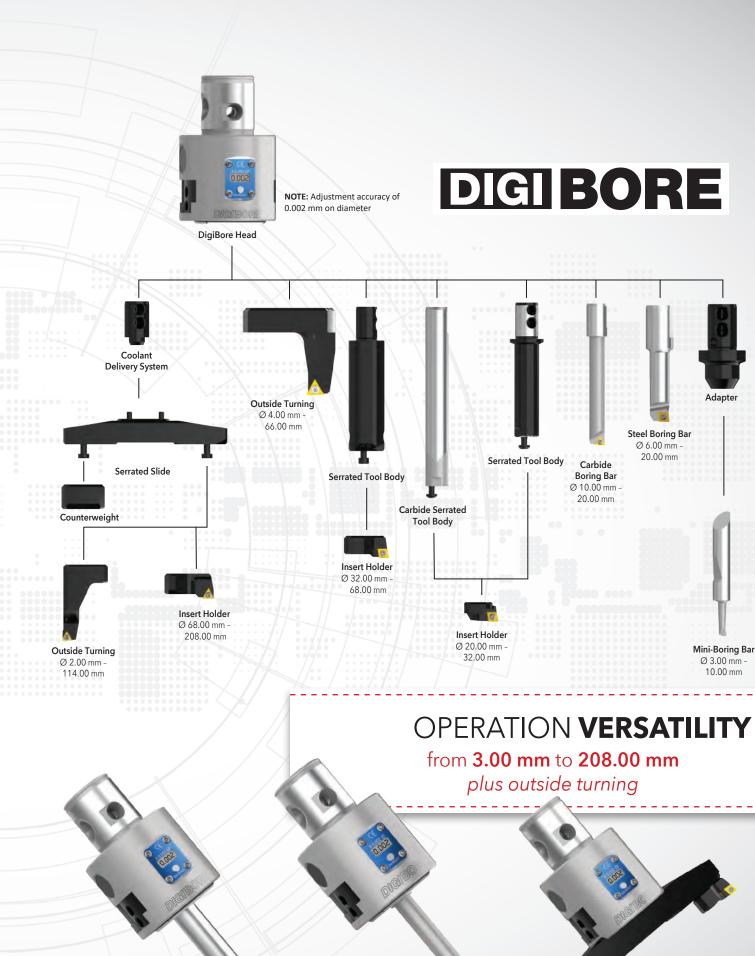

## Engineered with the future in mind.

- Diameter range: 3.00 mm 208.00 mm
- Offers outside turning capabilities: 4.00 mm 114.00 mm
- Digital readout for simple 0.002 mm diameter adjustments
- Ease the stress of working on different day-to-day projects with boring kits
- Automatic internal balancing improves surface finish, tool life, and accuracy
- Max spindle speed: 16,000 RPM
- Max coolant pressure: 40 bar

**NOTE:** Adjustment accuracy of 0.002 mm on diameter

**IMPORTANT:** Max spindle speed refers to maximum possible speed for an individual boring head and is not a recommended parameter. Refer to page B10-M: 12 for recommended application-specific parameters. Factory technical assistance is available for your specific applications through our Application Engineering department. email: engineering.eu@alliedmachine.com

**NOTE:** Adjustment accuracy of 0.002 mm on diameter