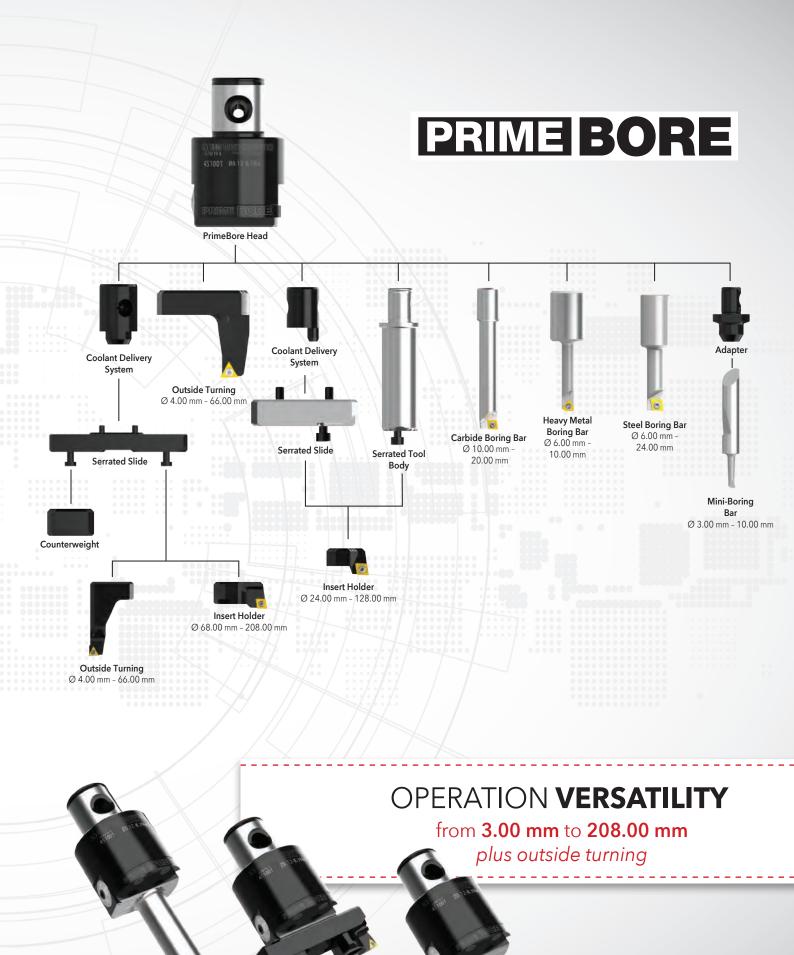

## Advancing versatile technology.

With over 30 years of development, the Wohlhaupter® PrimeBore boring head offers versatility and precision. The PrimeBore head can bore multiple hole sizes ranging from 3.00 mm - 208.00 mm with our broad range of compatible boring bars.

Complete your boring job with technology that continues to advance.

• Diameter range: 3.00 mm - 208.00 mm

 Ease the stress of working on different day-to-day projects with boring kits

• 0.002 mm adjust on diameter