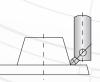

## FACING & BORING Application Examples

Facing with boring bar directly in slide

Boring with long boring bar

Boring and facing with short boring bar holder and a boring bar

Recessing with short boring bar holder and a boring bar

Deep hole boring with boring bar directly in slide

Large diameter facing with a long boring bar holder

Facing in two areas with one boring bar and a boring bar holder

Facing the reverse side by using boring bar holders contained in attachment