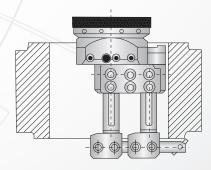

## FACING & BORING Application Examples

Facing with boring bar directly in slide

Boring with long boring bar

Boring and facing with short boring bar holder and a boring bar

Recessing with short boring bar holder and a boring bar

Deep hole boring with boring bar directly in slide

Large diameter facing with a long boring bar holder

Facing in two areas with one boring bar and a boring bar holder

Facing the reverse side by using boring bar holders contained in attachment