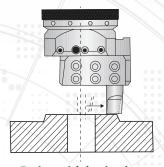

### **FACING AND BORING** Applications

**Boring with different tools** 

From inside outward

From outside inward

Recessing **Outside Turning** 

**Thread Cutting** 

**Taper Turning** 