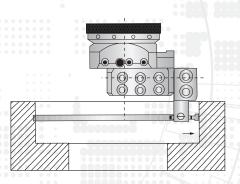

Deep hole boring with boring bar directly in slide

Large diameter facing with a long boring bar holder

Facing in two areas with one boring bar and a boring bar holder

Facing the reverse side by using boring bar holders contained in attachment