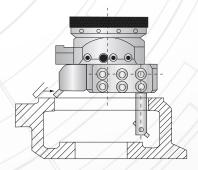

## FACING & BORING Application Examples

Facing with boring bar directly in slide

Boring with long boring bar

Boring and facing with short boring bar holder and a boring bar

Recessing with short boring bar holder and a boring bar

Deep hole boring with boring bar directly in slide

Large diameter facing with a long boring bar holder

Facing in two areas with one boring bar and a boring bar holder

Facing the reverse side by using boring bar holders contained in attachment