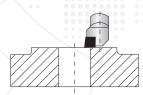

### **FACING AND BORING** Applications

**Boring with different tools** 

From inside outward

From outside inward

Recessing **Outside Turning** 

**Thread Cutting** 

**Taper Turning** 

## FACING & BORING Application Examples

Facing with boring bar directly in slide

Boring with long boring bar

Boring and facing with short boring bar holder and a boring bar

Recessing with short boring bar holder and a boring bar

Deep hole boring with boring bar directly in slide

Large diameter facing with a long boring bar holder

Facing in two areas with one boring bar and a boring bar holder

Facing the reverse side by using boring bar holders contained in attachment