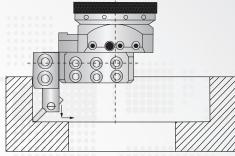

## FACING & BORING Application Examples

Facing with boring bar directly in slide

Boring with long boring bar

Boring and facing with short boring bar holder and a boring bar

Recessing with short boring bar holder and a boring bar