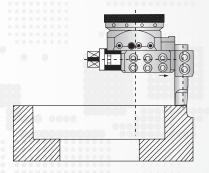

### **FACING AND BORING** Applications

**Boring with different tools** 

From inside outward

From outside inward

Recessing **Outside Turning** 

**Thread Cutting** 

**Taper Turning** 

## FACING & BORING Application Examples

Facing with boring bar directly in slide

Boring with long boring bar

Boring and facing with short boring bar holder and a boring bar

Recessing with short boring bar holder and a boring bar