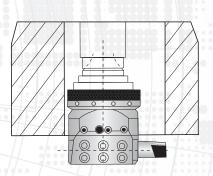

#### **Universal Facing and Boring Heads**

The versatile Wohlhaupter UPA boring heads can be used for facing, boring, and taper turning. They can also be used for right- or left-handed turning.

Precise and versatile boring heads.

- Diameter range: 0.00 mm 620.00 mm
- Slide adjustment up to 112.00 mm
- Can be used in a variety of operations