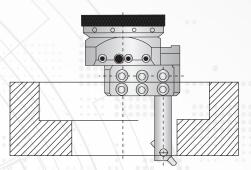

Deep hole boring with boring bar directly in slide

Large diameter facing with a long boring bar holder

Facing in two areas with one boring bar and a boring bar holder

Facing the reverse side by using boring bar holders contained in attachment