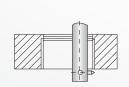

## FACING & BORING Application Examples

Facing with boring bar directly in slide

Boring with long boring bar

Boring and facing with short boring bar holder and a boring bar

Recessing with short boring bar holder and a boring bar

Deep hole boring with boring bar directly in slide

Large diameter facing with a long boring bar holder

Facing in two areas with one boring bar and a boring bar holder

Facing the reverse side by using boring bar holders contained in attachment