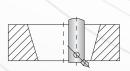

## FACING & BORING Application Examples

Facing with boring bar directly in slide

Boring with long boring bar

Boring and facing with short boring bar holder and a boring bar

Recessing with short boring bar holder and a boring bar

Deep hole boring with boring bar directly in slide

Large diameter facing with a long boring bar holder

Facing in two areas with one boring bar and a boring bar holder

Facing the reverse side by using boring bar holders contained in attachment